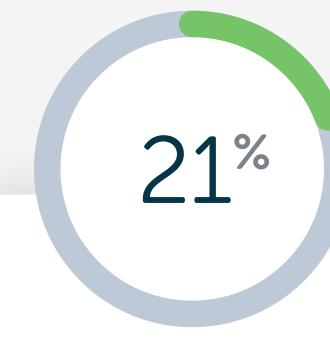

Creating excellent customer experience in cryptocurrency

so have the fraud attacks.

As cryptocurrency has grown,

of exchanges display subpar business practices.1

of respondents found existing customer onboarding practices ineffective.2

of KYC/AML reviews result in crypto exchanges not opening or closing existing accounts.<sup>3</sup>