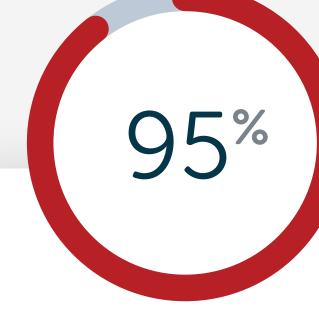

of KYC/AML reviews result in crypto exchanges not opening or closing existing accounts.<sup>3</sup>