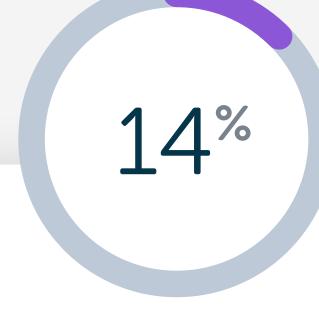

Creating excellent customer experience in cryptocurrency

so have the fraud attacks.

As cryptocurrency has grown,

of exchanges display subpar business practices.1

of respondents found existing customer onboarding practices ineffective.2